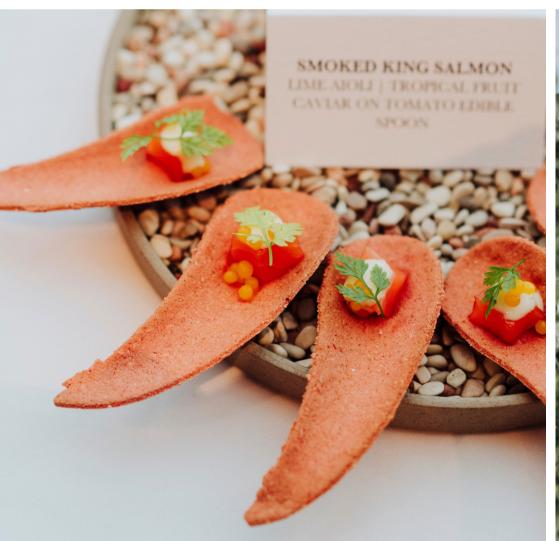

## Camille

Just as a flower gracefully transforms into a ripe fruit, the heritage building undergoes a remarkable metamorphosis to become an extraordinary restaurant.

Inspired by this natural progression, the interior design pays homage to the building's 100-year-old history, seamlessly blending old-world charm with contemporary elements.

Like the delicate petals of a flower, the layers of the building's history unfurl, unveiling architectural marvels, intricate details, and captivating narratives.

Farm to Table

**Sensory Experience** 