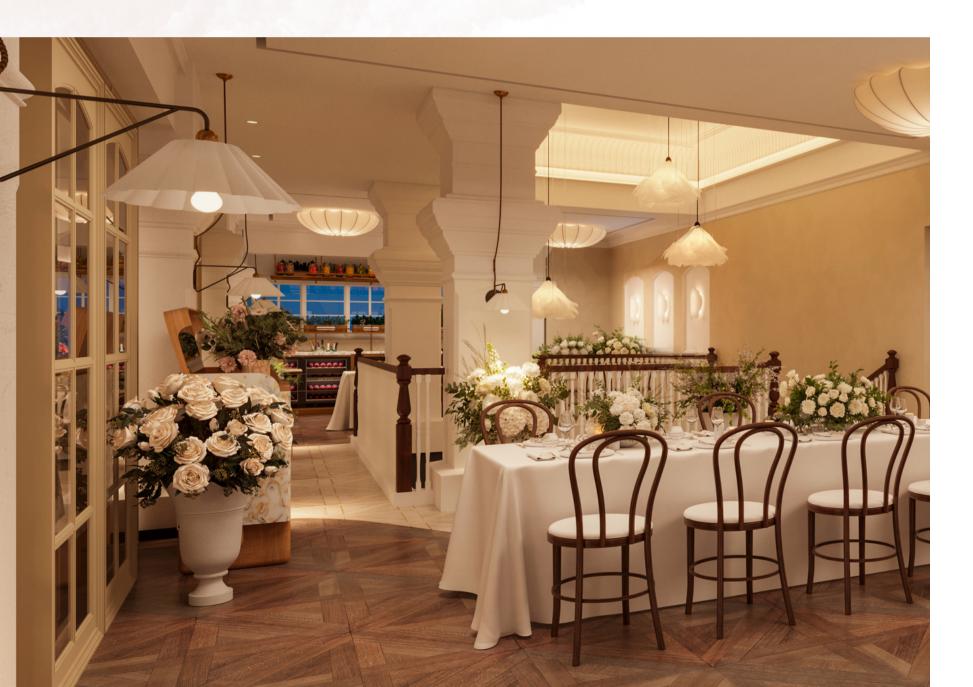

## Camille

Just as a flower gracefully transforms into a ripe fruit, the heritage building undergoes a remarkable metamorphosis to become an extraordinary restaurant.

Inspired by this natural progression, the interior design pays homage to the building's 100-year-old history, seamlessly blending old-world charm with contemporary elements.

Like the delicate petals of a flower, the layers of the building's history unfurl, unveiling architectural marvels, intricate details, and captivating narratives.

Farm to Table

**Sensory Experience** 