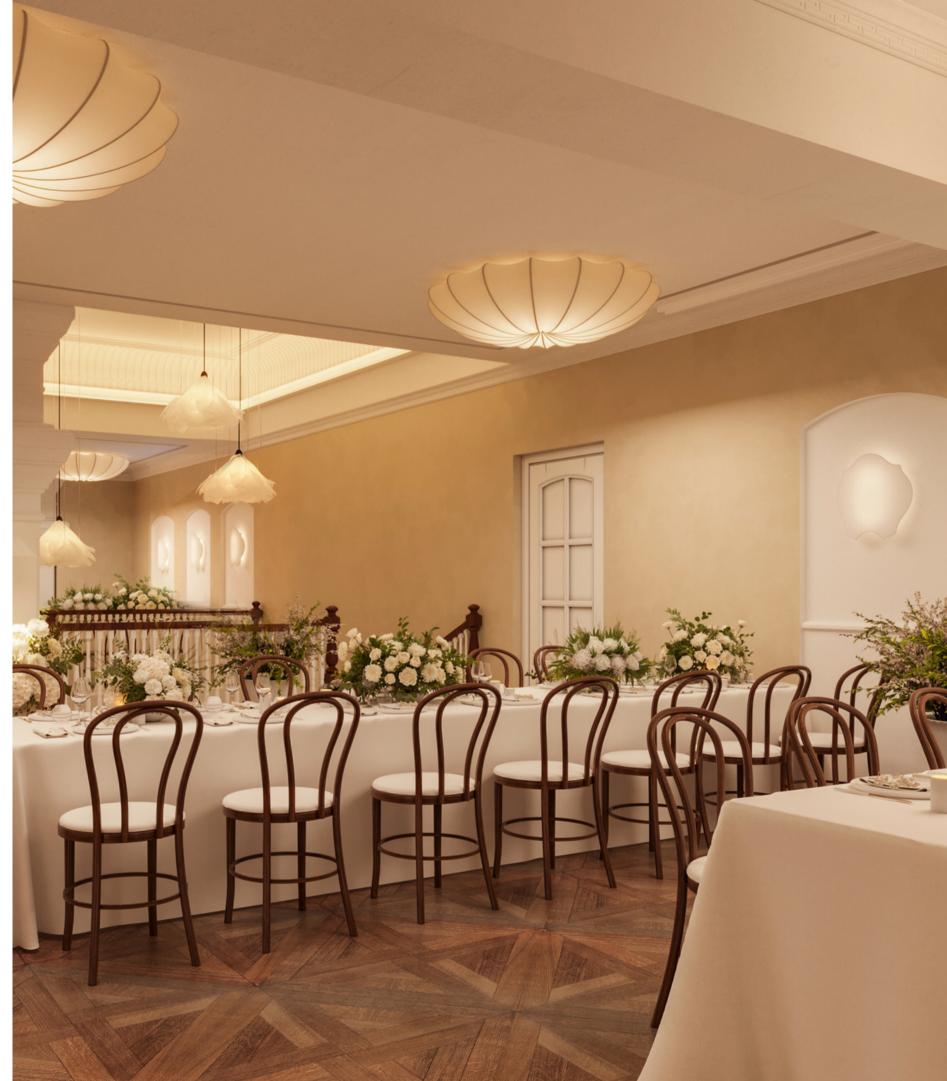

## Camille

Just as a flower gracefully transforms into a ripe fruit, the heritage building undergoes a remarkable metamorphosis to become an extraordinary restaurant.

Inspired by this natural progression, the interior design pays homage to the building's 100-year-old history, seamlessly blending old-world charm with contemporary elements.

Like the delicate petals of a flower, the layers of the building's history unfurl, unveiling architectural marvels, intricate details, and captivating narratives.

Farm to Table

**Sensory Experience** 