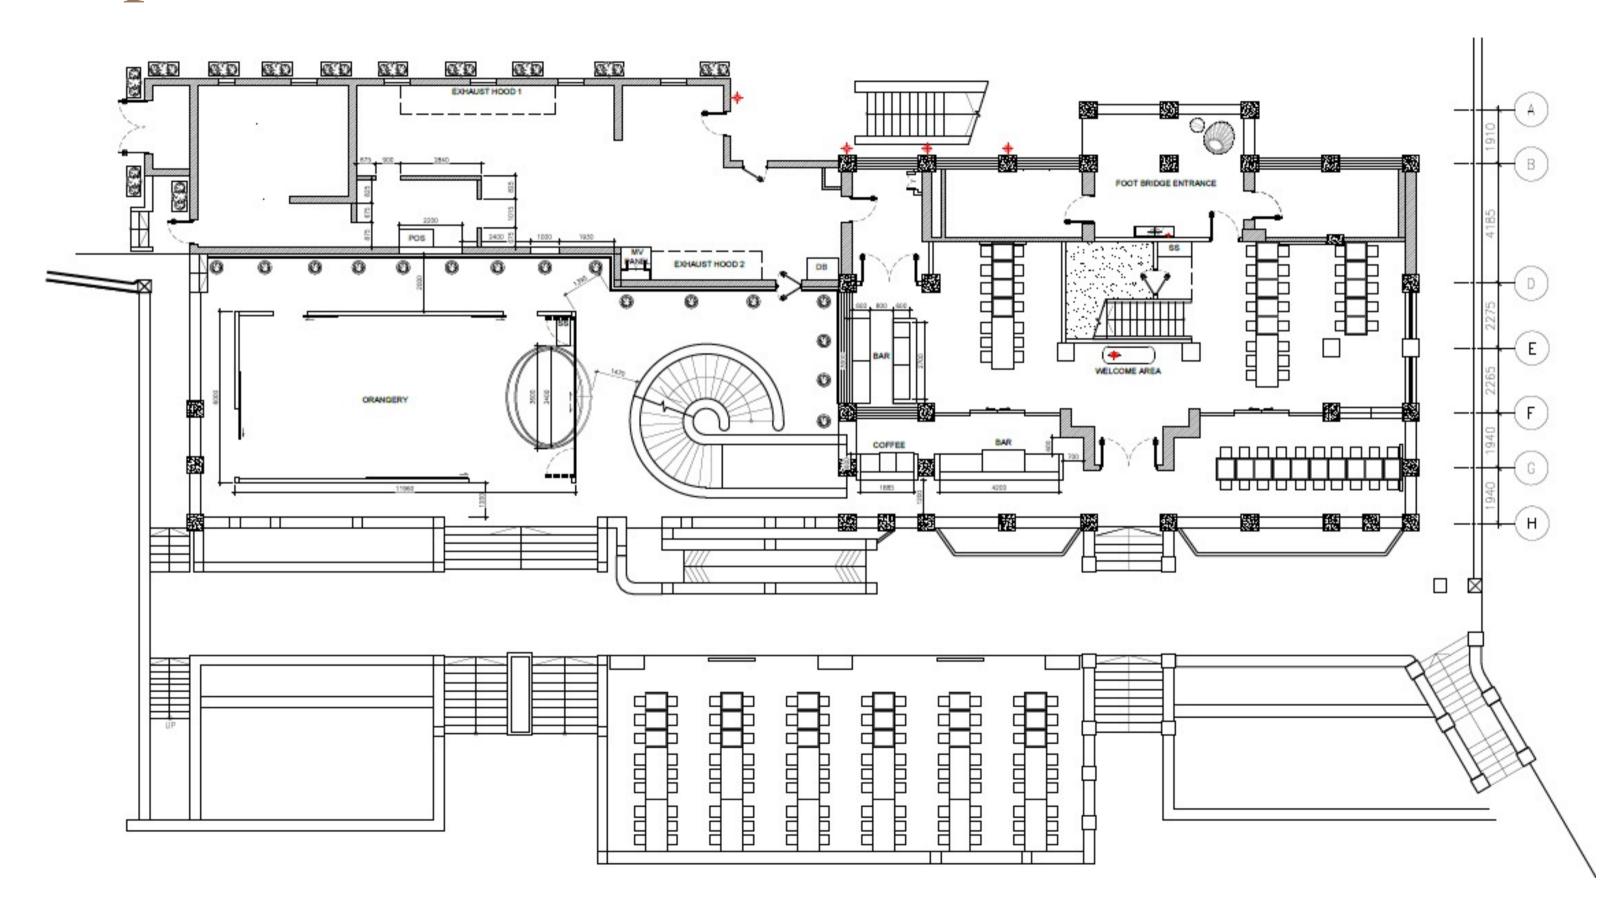

e an extraordinary restaurant.

Inspired by this natural progression, the interior design pays homage to the building's 100-year-old history, seamlessly blending old-world charm with contemporary elements.

Like the delicate petals of a flower, the layers of the building's history unfurl, unveiling architectural marvels, intricate details, and captivating narratives.





Farm to Table



**Sensory Experience** 





# Weddings

- Grand Ceremonies
- Intimate Garden Weddings
- Sunset Solemnisation
- Water Pond Feature
- Intimate Receptions



# Corporate & Social Events

- Dinner & Dance
- Cocktail Receptions
- Product Launches
- Team Building Activities
- Networking Sessions
- Anniversary & Birthday Celebrations









# The Space



## Floorplan - Level 1 (Wildseed Cafe / Bar & Grill)



### Floorplan - Level 2 (Camille)





## Fact Sheet

### **Facilities**

Bridal Room | Projector & Screens | Sound & Light System | Full-Service Bar Wireless Hand-held Microphone

#### **Services**

Event Planning & Management | Food & Beverage | Set up & Decoration

### Wildseed Café / Bar & Grill (Level 1)

40 Seated (Indoor) 20 Seated (Verandah)

### **Camille Restaurant (Level 2)**

86 Seated

### **Grand Terrace**

80-108 Seated

### **Event Space**

60 Seated (38 Imbiah)

### **Extended Services**

Floral Decor | Wedding Favors | Invitation Cards | DJs | Live Bands | Emcees