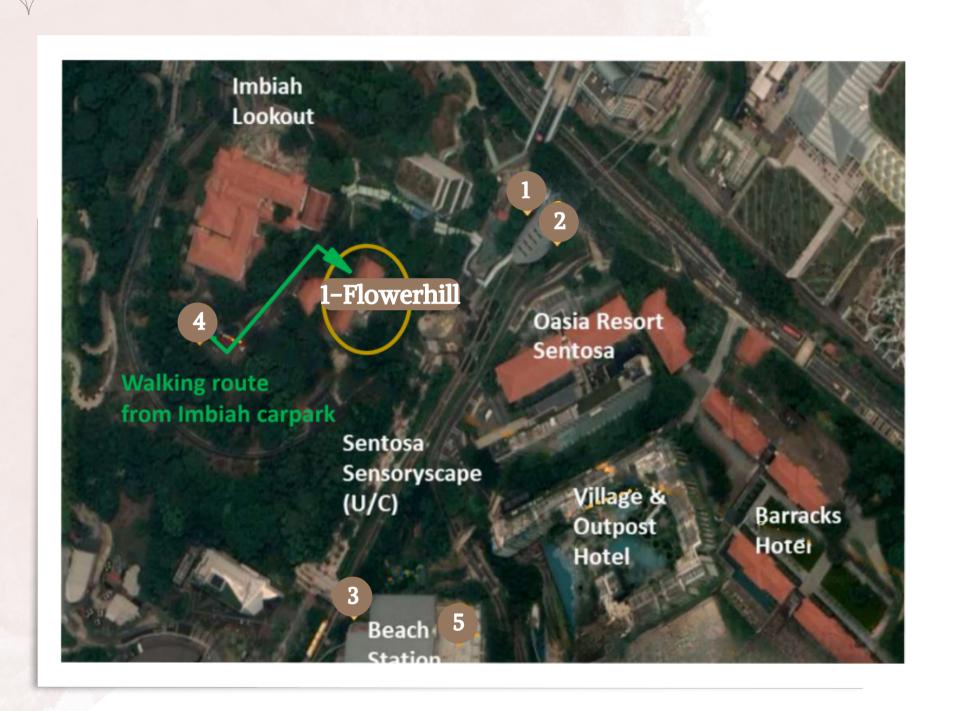

# Getting Here

### **Transport Modes**

- Merlion Cablecar Station
- Imbiah Monorail Station
- Beach Monorail Station & Bus Depo

### **Public Carparks**

- Imbiah Carpark (50 lots)
- Beach Carpark (620 lots)

### **Hotels & IR**

- Oasia Resort Sentosa
- Resorts World Sentosa
- The Barracks Hotel Sentosa
- The Outpost Hotel
- Village Hotel Sentosa