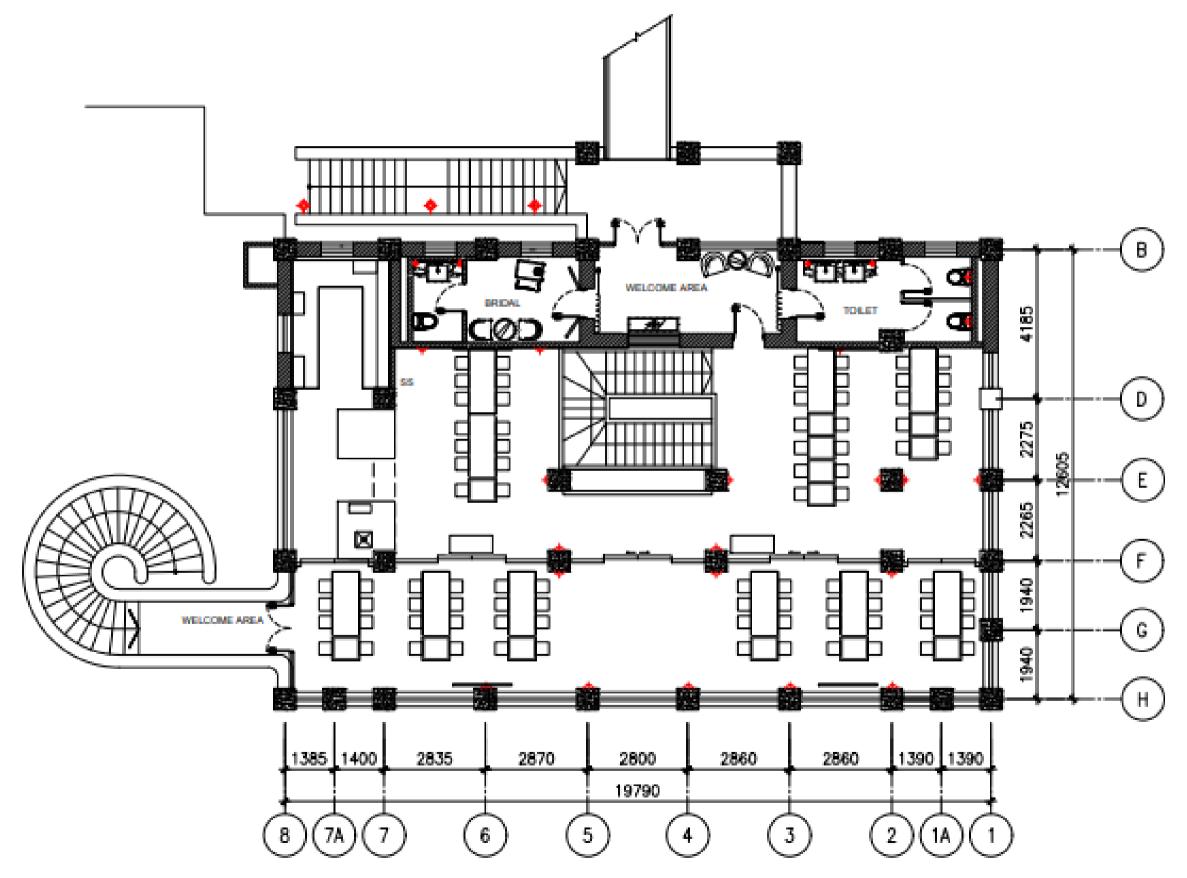

red by this natural progression, the interior design pays homage to the building's 100-year-old history, seamlessly blending old-world charm with contemporary elements.

Like the delicate petals of a flower, the layers of the building's history unfurl, unveiling architectural marvels, intricate details, and captivating narratives.





Farm to Table



**Sensory Experience** 





# Weddings

- Grand Ceremonies
- Intimate Garden Weddings
- Sunset Solemnisation
- Water Pond Feature
- Intimate Receptions



# Corporate & Social Events

- Dinner & Dance
- Cocktail Receptions
- Product Launches
- Team Building Activities
- Networking Sessions
- Anniversary & Birthday Celebrations









# The Space



## Floorplan - Level 1 (Wildseed Cafe / Bar & Grill)



### Floorplan - Level 2 (Camille)





## Fact Sheet

### **Facilities**

Bridal Room | Projector & Screens | Sound & Light System | Full-Service Bar Wireless Hand-held Microphone

#### **Services**

Event Planning & Management | Food & Beverage | Set up & Decoration

### Wildseed Café / Bar & Grill (Level 1)

40 Seated (Indoor) 20 Seated (Verandah)

### **Camille Restaurant (Level 2)**

86 Seated

### **Grand Terrace**

80-108 Seated

### **Event Space**

60 Seated (38 Imbiah)

### **Extended Services**

Floral Decor | Wedding Favors | Invitation Cards | DJs | Live Bands | Emcees