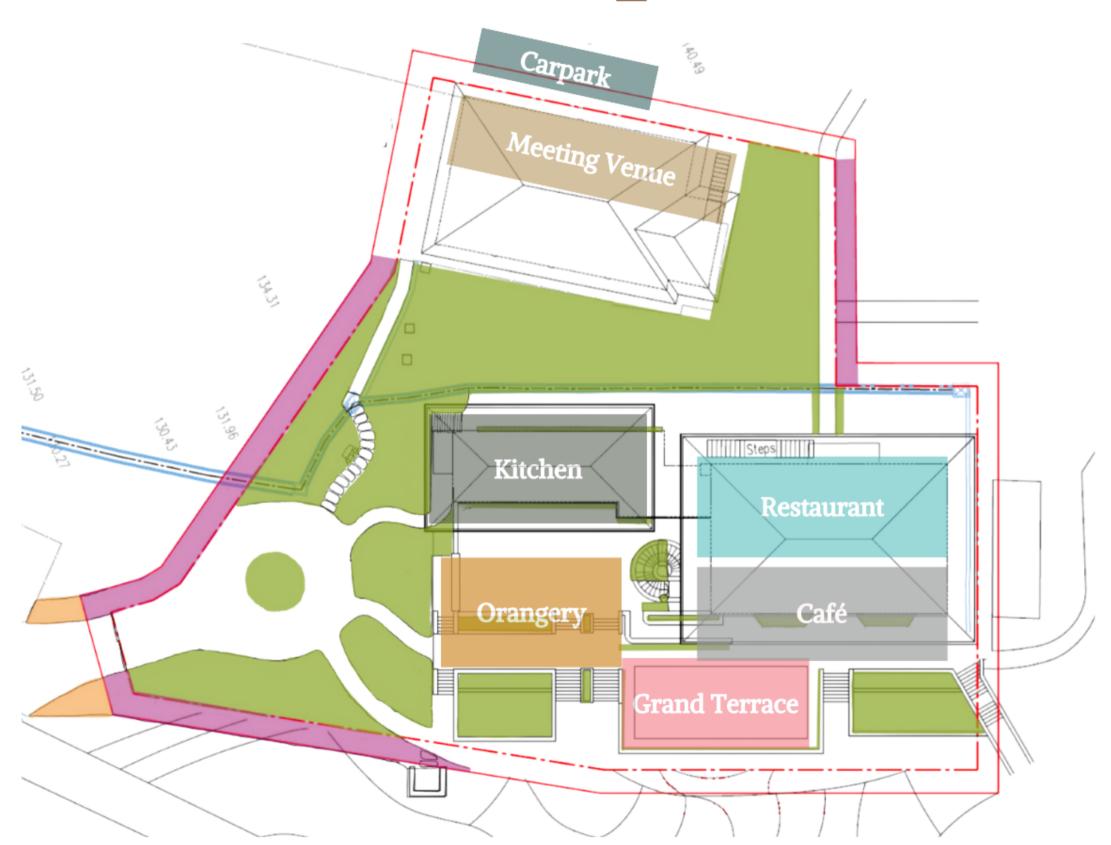

# The Space

## Floorplan - Level 1 (Wildseed Cafe / Bar & Grill)

### Floorplan - Level 2 (Camille)