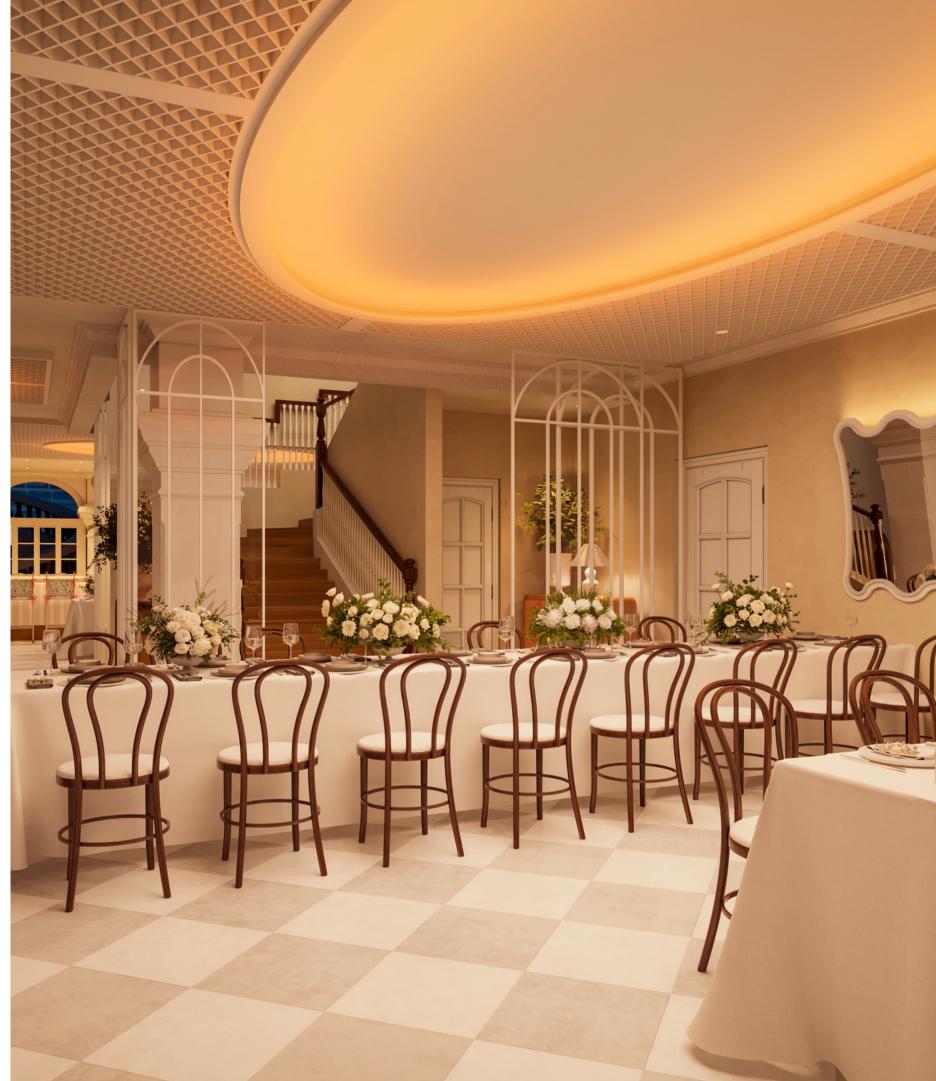

## Camille

Just as a flower gracefully transforms into a ripe fruit, the heritage building undergoes a remarkable metamorphosis to become an extraordinary restaurant.

Inspired by this natural progression, the interior design pays homage to the building's 100-year-old history, seamlessly blending old-world charm with contemporary elements.

Like the delicate petals of a flower, the layers of the building's history unfurl, unveiling architectural marvels, intricate details, and captivating narratives.

Farm to Table

**Sensory Experience** 