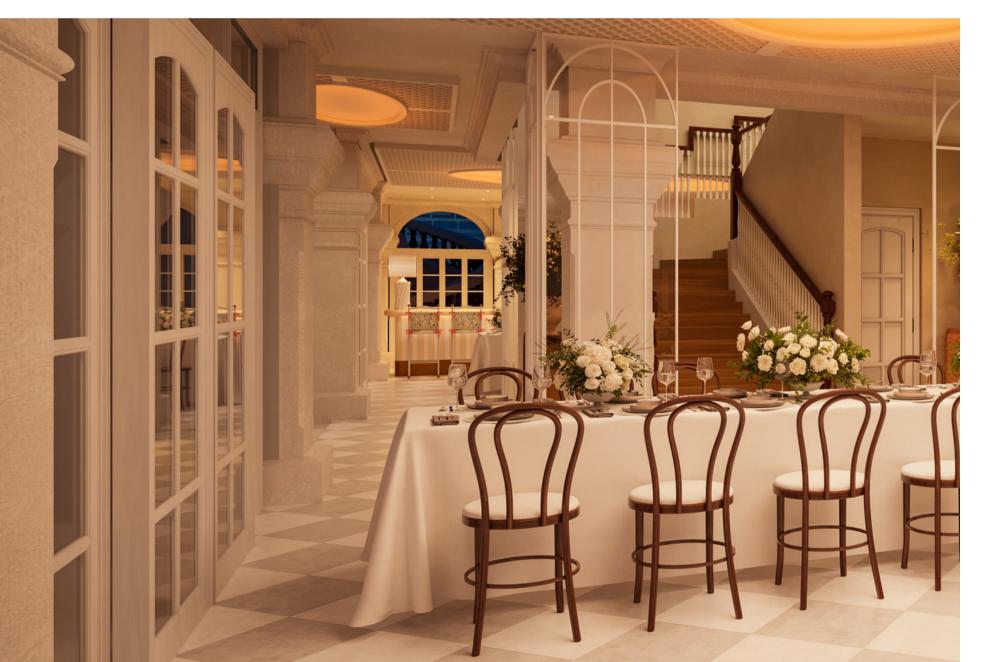

## Camille

Just as a flower gracefully transforms into a ripe fruit, the heritage building undergoes a remarkable metamorphosis to become an extraordinary restaurant.

Inspired by this natural progression, the interior design pays homage to the building's 100-year-old history, seamlessly blending old-world charm with contemporary elements.

Like the delicate petals of a flower, the layers of the building's history unfurl, unveiling architectural marvels, intricate details, and captivating narratives.

Farm to Table

**Sensory Experience** 

### **Camille Restaurant (Level 2)**

86 Seated